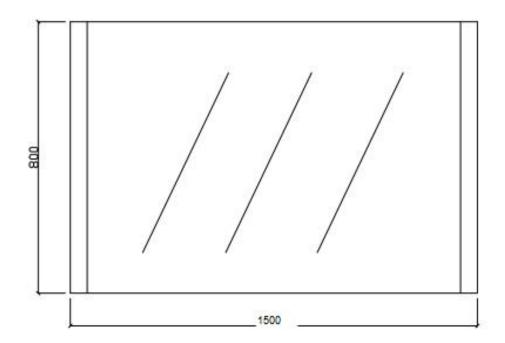

## **HEIDE 1500 MIRROR**

| PRODUCT CODE | HM150W   | STYLE    | WHITE GLOSS<br>BORDER |
|--------------|----------|----------|-----------------------|
| DIMENSIONS   | 1500X800 | WARRANTY | 12 MONTHS             |
| BRAND        | FREDERIC |          |                       |