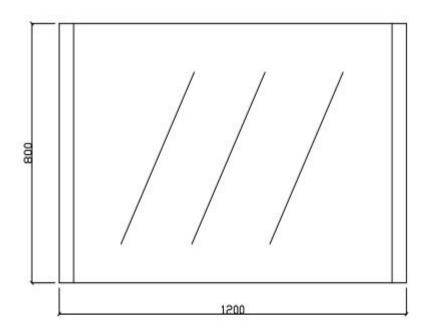

## **HEIDE 1200 MIRROR**

| PRODUCT CODE | HM120W   | STYLE    | WHITE GLOSS<br>BORDER |
|--------------|----------|----------|-----------------------|
| DIMENSIONS   | 1200X800 | WARRANTY | 12 MONTHS             |
| BRAND        | FREDERIC |          |                       |