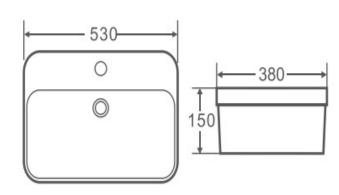

**RALPH BASIN** 

| PRODUCT CODE | FCB779      | STYLE      | SEMI INSET                                                 |
|--------------|-------------|------------|------------------------------------------------------------|
| DIMENSIONS   | 530X380X150 | WARRANTY   | 5 YEAR PRODUCT<br>REPLACEMENT &<br>1 YEAR PARTS &<br>LABOR |
| BRAND        | FREDERIC    | WASTE SIZE | 32 mm                                                      |
| FINISH       | WHITE GLOSS |            |                                                            |
| MATERIAL     | CERAMIC     |            |                                                            |

Please note that these dimensions will vary by a few millimeters and DRJ ASTRALIA PTY LTD is not liable if the installer uses the specifications to rough in, this is only a guide only. DRJ advises to have the DRJ product onsite when roughing in, this will assure the job is done correctly and accurately. Any information in regards to installation, please contact DRJ AUSTRALIA PTY LTD on: