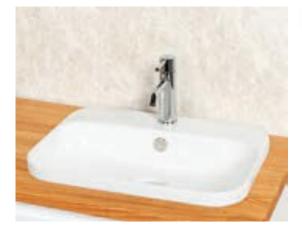

**RALPH BASIN** 

| PRODUCT CODE | FCB779      | STYLE      | SEMI INSET                                                 |
|--------------|-------------|------------|------------------------------------------------------------|
| DIMENSIONS   | 530X380X150 | WARRANTY   | 5 YEAR PRODUCT<br>REPLACEMENT &<br>1 YEAR PARTS &<br>LABOR |
| BRAND        | FREDERIC    | WASTE SIZE | 32 mm                                                      |
| FINISH       | WHITE GLOSS |            |                                                            |
| MATERIAL     | CERAMIC     |            |                                                            |