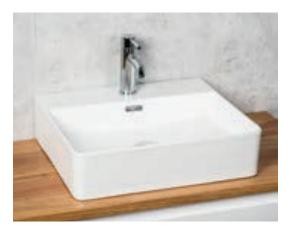

## **RADLEY BASIN**

| PRODUCT CODE | FCB773      | STYLE      | ABOVE<br>COUNTER                                  |
|--------------|-------------|------------|---------------------------------------------------|
| DIMENSIONS   | 500X420X120 | WARRANTY   | 5 YEAR PRODUCT<br>REPLACEMENT &<br>1 YEAR PARTS & |
| BRAND        | FREDERIC    |            | LABOR                                             |
|              |             | WASTE SIZE | 32 mm                                             |
| FINISH       | WHITE GLOSS |            |                                                   |
|              |             |            |                                                   |
| MATERIAL     | CERAMIC     |            |                                                   |