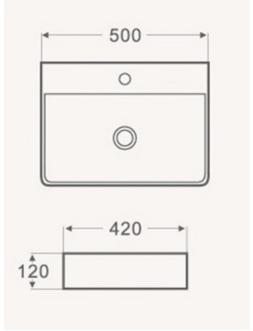

## **RADLEY BASIN**

| PRODUCT CODE | FCB773      | STYLE      | ABOVE<br>COUNTER                                  |
|--------------|-------------|------------|---------------------------------------------------|
| DIMENSIONS   | 500X420X120 | WARRANTY   | 5 YEAR PRODUCT<br>REPLACEMENT &<br>1 YEAR PARTS & |
| BRAND        | FREDERIC    |            | LABOR                                             |
|              |             | WASTE SIZE | 32 mm                                             |
| FINISH       | WHITE GLOSS |            |                                                   |
|              |             |            |                                                   |
| MATERIAL     | CERAMIC     |            |                                                   |

Please note that these dimensions will vary by a few millimeters and DRJ ASTRALIA PTY LTD is not liable if the installer uses the specifications to rough in, this is only a guide only. DRJ advises to have the DRJ product onsite when roughing in, this will assure the job is done correctly and accurately. Any information in regards to installation, please contact DRI AUSTRALIA PTY LTD on: