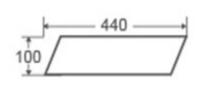

## **PERRI BASIN**

| PRODUCT CODE | FCB764      | STYLE      | ABOVE<br>COUNTER                                           |
|--------------|-------------|------------|------------------------------------------------------------|
| DIMENSIONS   | 400X440X100 | WARRANTY   | 5 YEAR PRODUCT<br>REPLACEMENT &<br>1 YEAR PARTS &<br>LABOR |
| BRAND        | FREDERIC    |            | -                                                          |
|              |             | WASTE SIZE | 32 mm                                                      |
| FINISH       | WHITE GLOSS |            |                                                            |
|              |             |            |                                                            |
| MATERIAL     | CERAMIC     |            |                                                            |