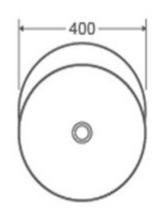

## **PERRI BASIN**

| PRODUCT CODE | FCB764      | STYLE      | ABOVE<br>COUNTER                                           |
|--------------|-------------|------------|------------------------------------------------------------|
| DIMENSIONS   | 400X440X100 | WARRANTY   | 5 YEAR PRODUCT<br>REPLACEMENT &<br>1 YEAR PARTS &<br>LABOR |
| BRAND        | FREDERIC    |            | -                                                          |
|              |             | WASTE SIZE | 32 mm                                                      |
| FINISH       | WHITE GLOSS |            |                                                            |
|              |             |            |                                                            |
| MATERIAL     | CERAMIC     |            |                                                            |