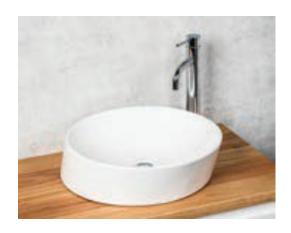

## **PERRI BASIN**

| PRODUCT CODE | FCB764      | STYLE      | ABOVE<br>COUNTER                                           |
|--------------|-------------|------------|------------------------------------------------------------|
| DIMENSIONS   | 400X440X100 | WARRANTY   | 5 YEAR PRODUCT<br>REPLACEMENT &<br>1 YEAR PARTS &<br>LABOR |
| BRAND        | FREDERIC    |            | -                                                          |
|              |             | WASTE SIZE | 32 mm                                                      |
| FINISH       | WHITE GLOSS |            |                                                            |
|              |             |            |                                                            |
| MATERIAL     | CERAMIC     |            |                                                            |