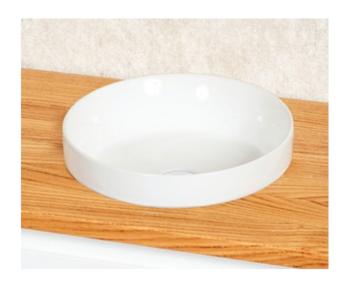

## **ESTELLE BASIN**

| PRODUCT CODE | FCB731      | STYLE      | SEMI INSET                                                 |
|--------------|-------------|------------|------------------------------------------------------------|
| DIMENSIONS   | 360X360X115 | WARRANTY   | 5 YEAR PRODUCT<br>REPLACEMENT &<br>1 YEAR PARTS &<br>LABOR |
| BRAND        | FREDERIC    | WASTE SIZE | 32 mm                                                      |
| FINISH       | WHITE GLOSS |            |                                                            |
| MATERIAL     | CERAMIC     |            |                                                            |