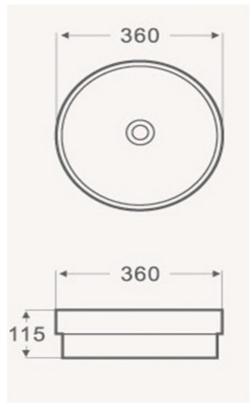

## **ESTELLE BASIN**

| PRODUCT CODE | FCB731      | STYLE      | SEMI INSET                                                 |
|--------------|-------------|------------|------------------------------------------------------------|
| DIMENSIONS   | 360X360X115 | WARRANTY   | 5 YEAR PRODUCT<br>REPLACEMENT &<br>1 YEAR PARTS &<br>LABOR |
| BRAND        | FREDERIC    | WASTE SIZE | 32 mm                                                      |
| FINISH       | WHITE GLOSS |            |                                                            |
| MATERIAL     | CERAMIC     |            |                                                            |

Please note that these dimensions will vary by a few millimeters and DRJ ASTRALIA PTY LTD is not liable if the installer uses the specifications to rough in, this is only a guide only. DRJ advises to have the DRJ product onsite when roughing in, this will assure the job is done correctly and accurately. Any information in regards to installation, please contact DRJ AUSTRALIA PTY LTD on: