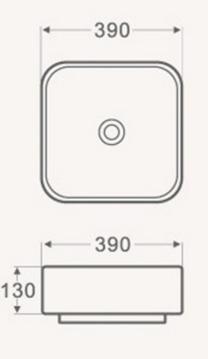

**ARDEN BASIN** 

| PRODUCT CODE | FCB706      | STYLE      | ABOVE<br>COUNTER                                  |
|--------------|-------------|------------|---------------------------------------------------|
| DIMENSIONS   | 390X390X130 | WARRANTY   | 5 YEAR PRODUCT<br>REPLACEMENT &<br>1 YEAR PARTS & |
| BRAND        | FREDERIC    |            | LABOR                                             |
|              |             | WASTE SIZE | 32 mm                                             |
| FINISH       | WHITE GLOSS |            |                                                   |
|              |             |            |                                                   |
| MATERIAL     | CERAMIC     |            |                                                   |

Please note that these dimensions will vary by a few millimeters and DRJ ASTRALIA PTY LTD is not liable if the installer uses the specifications to rough in, this is only a guide only. DRJ advises to have the DRJ product onsite when roughing in, this will assure the job is done correctly and accurately. Any information in regards to installation, please contact DRJ AUSTRALIA PTY LTD on: