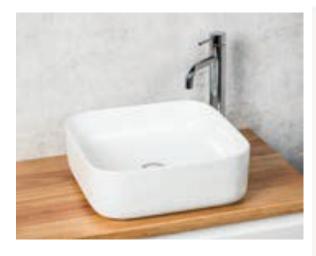

**ARDEN BASIN** 

| PRODUCT CODE | FCB706      | STYLE      | ABOVE<br>COUNTER                                  |
|--------------|-------------|------------|---------------------------------------------------|
| DIMENSIONS   | 390X390X130 | WARRANTY   | 5 YEAR PRODUCT<br>REPLACEMENT &<br>1 YEAR PARTS & |
| BRAND        | FREDERIC    |            | LABOR                                             |
|              |             | WASTE SIZE | 32 mm                                             |
| FINISH       | WHITE GLOSS |            |                                                   |
|              |             |            |                                                   |
| MATERIAL     | CERAMIC     |            |                                                   |