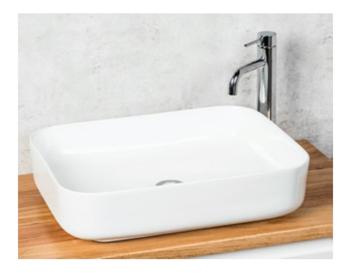

NATIO BASIN

| PRODUCT CODE | FCB705      | STYLE      | ABOVE<br>COUNTER                                  |
|--------------|-------------|------------|---------------------------------------------------|
| DIMENSIONS   | 500x390x140 | WARRANTY   | 5 YEAR PRODUCT<br>REPLACEMENT &<br>1 YEAR PARTS & |
| BRAND        | FREDERIC    |            | LABOR                                             |
|              |             | WASTE SIZE | 32 mm                                             |
| FINISH       | WHITE GLOSS |            |                                                   |
|              |             |            |                                                   |
| MATERIAL     | CERAMIC     |            |                                                   |