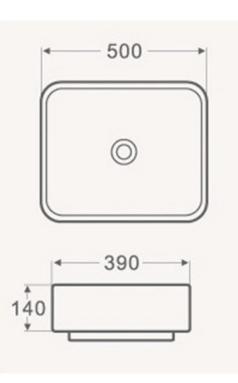

NATIO BASIN

| PRODUCT CODE | FCB705      | STYLE      | ABOVE<br>COUNTER                                  |
|--------------|-------------|------------|---------------------------------------------------|
| DIMENSIONS   | 500x390x140 | WARRANTY   | 5 YEAR PRODUCT<br>REPLACEMENT &<br>1 YEAR PARTS & |
| BRAND        | FREDERIC    |            | LABOR                                             |
|              |             | WASTE SIZE | 32 mm                                             |
| FINISH       | WHITE GLOSS |            |                                                   |
|              |             |            |                                                   |
| MATERIAL     | CERAMIC     |            |                                                   |

Please note that these dimensions will vary by a few millimeters and DRJ ASTRALIA PTY LTD is not liable if the installer uses the specifications to rough in, this is only a guide only. DRJ advises to have the DRJ product onsite when roughing in, this will assure the job is done correctly and accurately. Any information in regards to installation, please contact DRJ AUSTRALIA PTY LTD on: