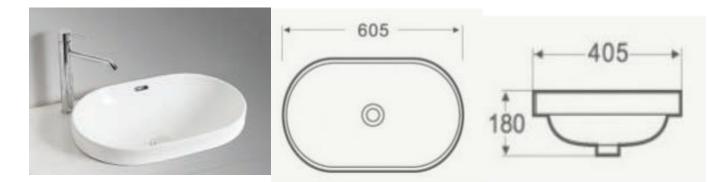

| PRODUCT CODE | FCB690      | STYLE      | SEMI INSET                                                 |
|--------------|-------------|------------|------------------------------------------------------------|
| DIMENSIONS   | 595X395X180 | WARRANTY   | 5 YEAR PRODUCT<br>REPLACEMENT &<br>1 YEAR PARTS &<br>LABOR |
| BRAND        | FREDERIC    | WASTE SIZE | 32 mm                                                      |
| FINISH       | WHITE GLOSS |            |                                                            |
| MATERIAL     | CERAMIC     |            |                                                            |