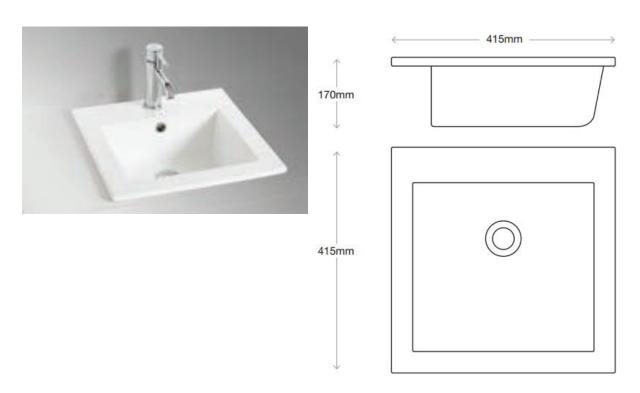

## **VERONIKA BASIN**

| PRODUCT CODE | FCB671      | STYLE      | SEMI INSET                                                 |
|--------------|-------------|------------|------------------------------------------------------------|
| DIMENSIONS   | 415X420X170 | WARRANTY   | 5 YEAR PRODUCT<br>REPLACEMENT &<br>1 YEAR PARTS &<br>LABOR |
| BRAND        | FREDERIC    | WASTE SIZE | 32 mm                                                      |
| FINISH       | WHITE GLOSS |            |                                                            |
| MATERIAL     | CERAMIC     |            |                                                            |

Please note that these dimensions will vary by a few millimeters and DRJ ASTRALIA PTY LTD is not liable if the installer uses the specifications to rough in, this is only a guide only. DRJ advises to have the DRJ product onsite when roughing in, this will assure the job is done correctly and accurately. Any information in regards to installation, please contact DRI AUSTRALIA PTY LTD on: