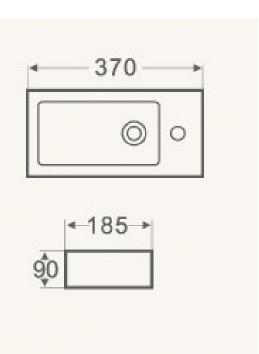

**CHLOE BASIN** 

| PRODUCT CODE | FCB5851     | STYLE      | WALL MOUNT                                                 |
|--------------|-------------|------------|------------------------------------------------------------|
| DIMENSIONS   | 370X185X90  | WARRANTY   | 5 YEAR PRODUCT<br>REPLACEMENT &<br>1 YEAR PARTS &<br>LABOR |
| BRAND        | FREDERIC    | WASTE SIZE | 32 mm                                                      |
| FINISH       | WHITE GLOSS |            |                                                            |
| MATERIAL     | CERAMIC     |            |                                                            |

Please note that these dimensions will vary by a few millimeters and DRJ ASTRALIA PTY LTD is not liable if the installer uses the specifications to rough in, this is only a guide only. DRJ advises to have the DRJ product onsite when roughing in, this will assure the job is done correctly and accurately. Any information in regards to installation, please contact DRJ AUSTRALIA PTY LTD on: