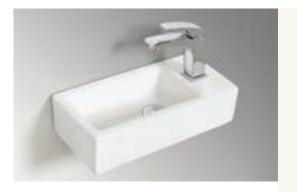

**CHLOE BASIN** 

| PRODUCT CODE | FCB5851     | STYLE      | WALL MOUNT                                                 |
|--------------|-------------|------------|------------------------------------------------------------|
| DIMENSIONS   | 370X185X90  | WARRANTY   | 5 YEAR PRODUCT<br>REPLACEMENT &<br>1 YEAR PARTS &<br>LABOR |
| BRAND        | FREDERIC    | WASTE SIZE | 32 mm                                                      |
| FINISH       | WHITE GLOSS |            |                                                            |
| MATERIAL     | CERAMIC     |            |                                                            |