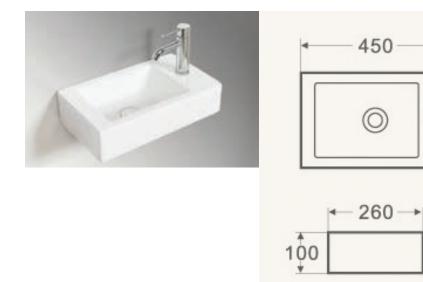

## **ZOE BASIN**

0

| PRODUCT CODE | FCB5531     | STYLE      | WALL MOUNT                                                 |
|--------------|-------------|------------|------------------------------------------------------------|
| DIMENSIONS   | 460X260X100 | WARRANTY   | 5 YEAR PRODUCT<br>REPLACEMENT &<br>1 YEAR PARTS &<br>LABOR |
| BRAND        | FREDERIC    | WASTE SIZE | 32 mm                                                      |
| FINISH       | WHITE GLOSS |            |                                                            |
| MATERIAL     | CERAMIC     |            |                                                            |

Please note that these dimensions will vary by a few millimeters and DRJ ASTRALIA PTY LTD is not liable if the installer uses the specifications to rough in, this is only a guide only. DRJ advises to have the DRJ product onsite when roughing in, this will assure the job is done correctly and accurately. Any information in regards to installation, please contact DRI AUSTRALIA PTY LTD on: