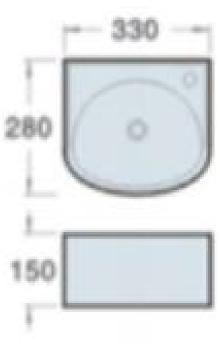

## **FARROW BASIN**

| PRODUCT CODE | FCB551      | STYLE      | WALL MOUNT                                                 |
|--------------|-------------|------------|------------------------------------------------------------|
| DIMENSIONS   | 330X290X140 | WARRANTY   | 5 YEAR PRODUCT<br>REPLACEMENT &<br>1 YEAR PARTS &<br>LABOR |
| BRAND        | FREDERIC    | WASTE SIZE | 32 mm                                                      |
| FINISH       | WHITE GLOSS |            |                                                            |
| MATERIAL     | CERAMIC     |            |                                                            |

Please note that these dimensions will vary by a few millimeters and DRJ ASTRALIA PTY LTD is not liable if the installer uses the specifications to rough in, this is only a guide only. DRJ advises to have the DRJ product onsite when roughing in, this will assure the job is done correctly and accurately. Any information in regards to installation, please contact DRI AUSTRALIA PTY LTD on: