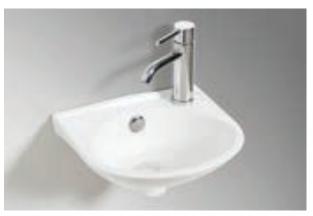

## **FARROW BASIN**

| PRODUCT CODE | FCB551      | STYLE      | WALL MOUNT                                                 |
|--------------|-------------|------------|------------------------------------------------------------|
| DIMENSIONS   | 330X290X140 | WARRANTY   | 5 YEAR PRODUCT<br>REPLACEMENT &<br>1 YEAR PARTS &<br>LABOR |
| BRAND        | FREDERIC    | WASTE SIZE | 32 mm                                                      |
| FINISH       | WHITE GLOSS |            |                                                            |
| MATERIAL     | CERAMIC     |            |                                                            |