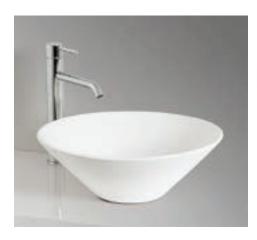

## **BIANCA BASIN**

| PRODUCT CODE | FCB370      | STYLE      | ABOVE<br>COUNTER                                  |
|--------------|-------------|------------|---------------------------------------------------|
| DIMENSIONS   | 420X420X145 | WARRANTY   | 5 YEAR PRODUCT<br>REPLACEMENT &<br>1 YEAR PARTS & |
| BRAND        | FREDERIC    |            | LABOR                                             |
|              |             | WASTE SIZE | 32 mm                                             |
| FINISH       | WHITE GLOSS |            |                                                   |
|              |             |            |                                                   |
| MATERIAL     | CERAMIC     |            |                                                   |