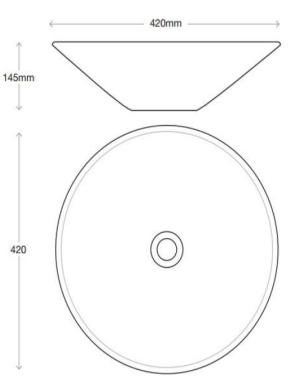

## **BIANCA BASIN**

| PRODUCT CODE | FCB370      | STYLE      | ABOVE<br>COUNTER                                  |
|--------------|-------------|------------|---------------------------------------------------|
| DIMENSIONS   | 420X420X145 | WARRANTY   | 5 YEAR PRODUCT<br>REPLACEMENT &<br>1 YEAR PARTS & |
| BRAND        | FREDERIC    |            | LABOR                                             |
|              |             | WASTE SIZE | 32 mm                                             |
| FINISH       | WHITE GLOSS |            |                                                   |
|              |             |            |                                                   |
| MATERIAL     | CERAMIC     |            |                                                   |

Please note that these dimensions will vary by a few millimeters and DRJ ASTRALIA PTY LTD is not liable if the installer uses the specifications to rough in, this is only a guide only. DRJ advises to have the DRJ product onsite when roughing in, this will assure the job is done correctly and accurately. Any information in regards to installation, please contact DRJ AUSTRALIA PTY LTD on: