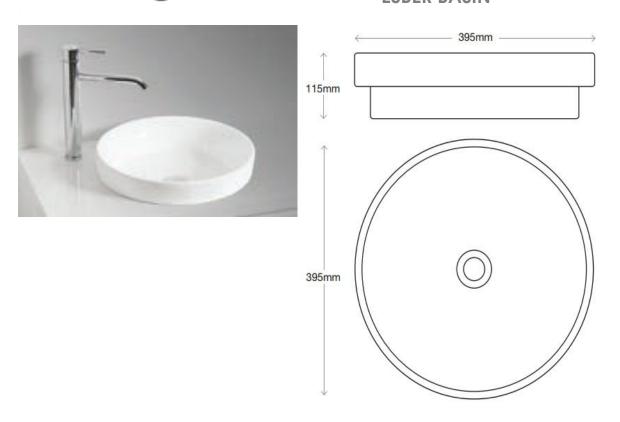

## **ESBER BASIN**

| PRODUCT CODE | FCB360      | STYLE      | SEMI INSET                                                 |
|--------------|-------------|------------|------------------------------------------------------------|
| DIMENSIONS   | 395X395X115 | WARRANTY   | 5 YEAR PRODUCT<br>REPLACEMENT &<br>1 YEAR PARTS &<br>LABOR |
| BRAND        | FREDERIC    | WASTE SIZE | 32 mm                                                      |
| FINISH       | WHITE GLOSS |            |                                                            |
| MATERIAL     | CERAMIC     |            |                                                            |