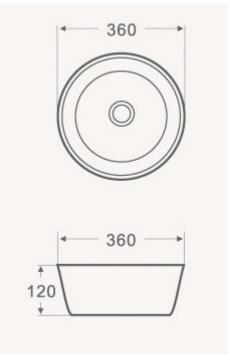

## STUDIO BASIN

| PRODUCT CODE | FCB335      | STYLE      | ABOVE<br>COUNTER                                  |
|--------------|-------------|------------|---------------------------------------------------|
| DIMENSIONS   | 355X355X110 | WARRANTY   | 5 YEAR PRODUCT<br>REPLACEMENT &<br>1 YEAR PARTS & |
| BRAND        | FREDERIC    |            | LABOR                                             |
|              |             | WASTE SIZE | 32 mm                                             |
| FINISH       | WHITE GLOSS |            |                                                   |
| MATERIAL     | CERAMIC     |            |                                                   |