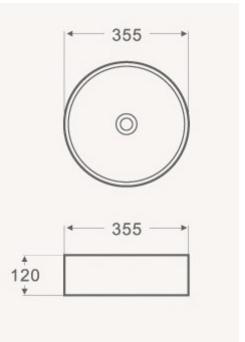

## **TONDO MATT WHITE BASIN**

| PRODUCT CODE | FCB3340MW   | STYLE      | ABOVE<br>COUNTER                                  |
|--------------|-------------|------------|---------------------------------------------------|
| DIMENSIONS   | 355X355X120 | WARRANTY   | 5 YEAR PRODUCT<br>REPLACEMENT &<br>1 YEAR PARTS & |
| BRAND        | FREDERIC    |            | LABOR                                             |
|              |             | WASTE SIZE | 32 mm                                             |
| FINISH       | MATT WHITE  |            |                                                   |
|              |             |            |                                                   |
| MATERIAL     | CERAMIC     |            |                                                   |

Please note that these dimensions will vary by a few millimeters and DRJ ASTRALIA PTY LTD is not liable if the installer uses the specifications to rough in, this is only a guide only. DRJ advises to have the DRJ product onsite when roughing in, this will assure the job is done correctly and accurately. Any information in regards to installation, please contact DRJ AUSTRALIA PTY LTD on: