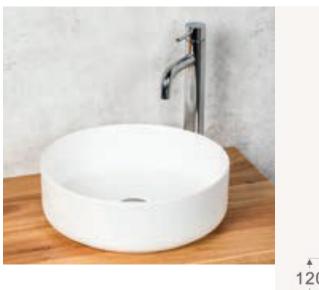

## **TONDO MATT WHITE BASIN**

| PRODUCT CODE | FCB3340MW   | STYLE      | ABOVE<br>COUNTER                                  |
|--------------|-------------|------------|---------------------------------------------------|
| DIMENSIONS   | 355X355X120 | WARRANTY   | 5 YEAR PRODUCT<br>REPLACEMENT &<br>1 YEAR PARTS & |
| BRAND        | FREDERIC    |            | LABOR                                             |
|              |             | WASTE SIZE | 32 mm                                             |
| FINISH       | MATT WHITE  |            |                                                   |
|              |             |            |                                                   |
| MATERIAL     | CERAMIC     |            |                                                   |