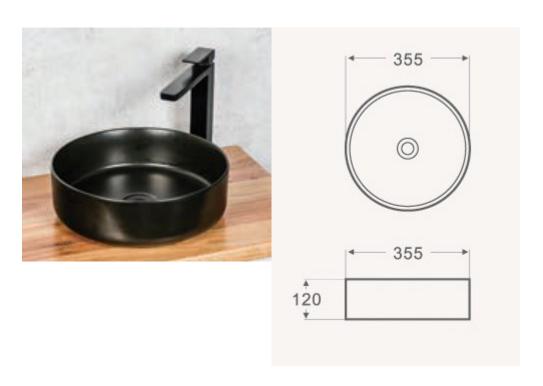

## TONDO MATT BLACK BASIN

| PRODUCT CODE | FCB3340MB   | STYLE      | ABOVE<br>COUNTER                                  |
|--------------|-------------|------------|---------------------------------------------------|
| DIMENSIONS   | 355X355X120 | WARRANTY   | 5 YEAR PRODUCT<br>REPLACEMENT &<br>1 YEAR PARTS & |
| BRAND        | FREDERIC    |            | LABOR                                             |
|              |             | WASTE SIZE | 32 mm                                             |
| FINISH       | MATT BLACK  |            |                                                   |
|              |             |            |                                                   |
| MATERIAL     | CERAMIC     |            |                                                   |