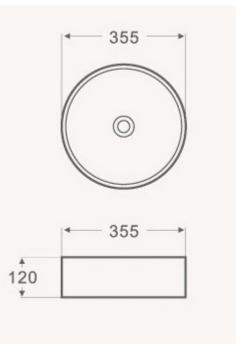

## **TONDO BASIN**

| PRODUCT CODE | FCB3340     | STYLE      | ABOVE<br>COUNTER                                  |
|--------------|-------------|------------|---------------------------------------------------|
| DIMENSIONS   | 355X355X120 | WARRANTY   | 5 YEAR PRODUCT<br>REPLACEMENT &<br>1 YEAR PARTS & |
| BRAND        | FREDERIC    |            | LABOR                                             |
|              |             | WASTE SIZE | 32 mm                                             |
| FINISH       | GLOSS WHITE |            |                                                   |
|              |             |            |                                                   |
| MATERIAL     | CERAMIC     |            |                                                   |

Please note that these dimensions will vary by a few millimeters and DRJ ASTRALIA PTY LTD is not liable if the installer uses the specifications to rough in, this is only a guide only. DRJ advises to have the DRJ product onsite when roughing in, this will assure the job is done correctly and accurately. Any information in regards to installation, please contact DRJ AUSTRALIA PTY LTD on: