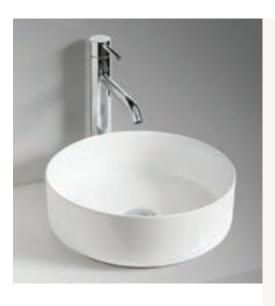

## **TONDO BASIN**

| PRODUCT CODE | FCB3340     | STYLE      | ABOVE<br>COUNTER                                  |
|--------------|-------------|------------|---------------------------------------------------|
| DIMENSIONS   | 355X355X120 | WARRANTY   | 5 YEAR PRODUCT<br>REPLACEMENT &<br>1 YEAR PARTS & |
| BRAND        | FREDERIC    |            | LABOR                                             |
|              |             | WASTE SIZE | 32 mm                                             |
| FINISH       | GLOSS WHITE |            |                                                   |
|              |             |            |                                                   |
| MATERIAL     | CERAMIC     |            |                                                   |