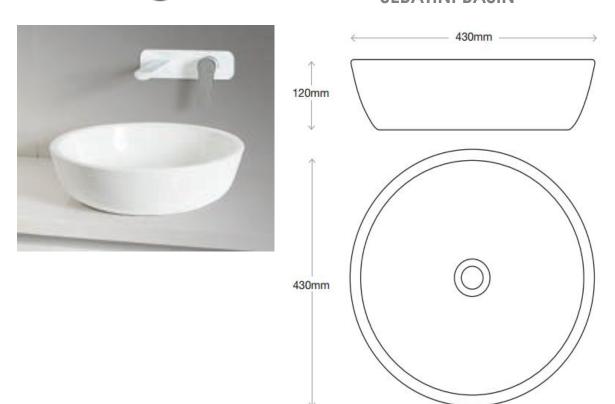

## **SEBATINI BASIN**

| PRODUCT CODE | FCB320      | STYLE      | ABOVE<br>COUNTER                                  |
|--------------|-------------|------------|---------------------------------------------------|
| DIMENSIONS   | 415X415X115 | WARRANTY   | 5 YEAR PRODUCT<br>REPLACEMENT &<br>1 YEAR PARTS & |
| BRAND        | FREDERIC    |            | LABOR                                             |
|              |             | WASTE SIZE | 32 mm                                             |
| FINISH       | WHITE GLOSS |            |                                                   |
|              |             |            |                                                   |
| MATERIAL     | CERAMIC     |            |                                                   |