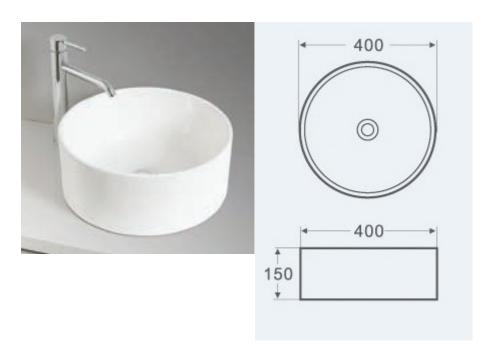

## **BALMAIN BASIN**

| PRODUCT CODE | FCB3150     | STYLE      | ABOVE<br>COUNTER                                  |
|--------------|-------------|------------|---------------------------------------------------|
| DIMENSIONS   | 405X405X160 | WARRANTY   | 5 YEAR PRODUCT<br>REPLACEMENT &<br>1 YEAR PARTS & |
| BRAND        | FREDERIC    |            | LABOR                                             |
|              |             | WASTE SIZE | 32 mm                                             |
| FINISH       | WHITE GLOSS |            |                                                   |
| MATERIAL     | CEDANAIC    |            |                                                   |
| MATERIAL     | CERAMIC     |            |                                                   |

Please note that these dimensions will vary by a few millimeters and DRJ ASTRALIA PTY LTD is not liable if the installer uses the specifications to rough in, this is only a guide only. DRJ advises to have the DRJ product onsite when roughing in, this will assure the job is done correctly and accurately. Any information in regards to installation, please contact DRJ AUSTRALIA PTY LTD on: