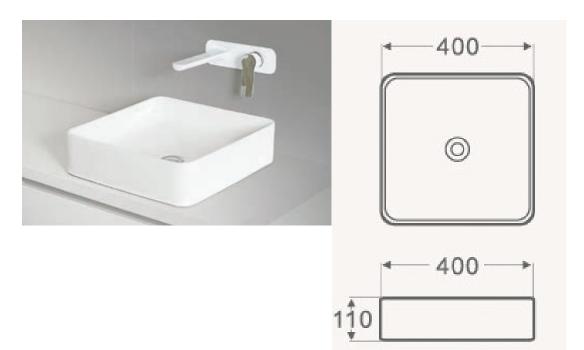

## PIAZZO MATT WHITE BASIN

| PRODUCT CODE | FCB2790MW   | STYLE      | ABOVE<br>COUNTER                |
|--------------|-------------|------------|---------------------------------|
| DIMENSIONS   | 400X400X110 | WARRANTY   | 5 YEAR PRODUCT<br>REPLACEMENT & |
| BRAND        | FREDERIC    |            | 1 YEAR PARTS &<br>LABOR         |
|              |             | WASTE SIZE | 32 mm                           |
| FINISH       | MATT WHITE  |            |                                 |
|              |             |            |                                 |
| MATERIAL     | CERAMIC     |            |                                 |