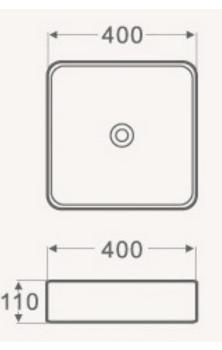

PIAZZO MATT BLACK BASIN

| PRODUCT CODE | FCB2790MB   | STYLE      | ABOVE<br>COUNTER                                  |
|--------------|-------------|------------|---------------------------------------------------|
| DIMENSIONS   | 400X400X110 | WARRANTY   | 5 YEAR PRODUCT<br>REPLACEMENT &<br>1 YEAR PARTS & |
| BRAND        | FREDERIC    |            | LABOR                                             |
|              |             | WASTE SIZE | 32 mm                                             |
| FINISH       | MATT BLACK  |            |                                                   |
| MATERIAL     | CERAMIC     |            |                                                   |

Please note that these dimensions will vary by a few millimeters and DRJ ASTRALIA PTY LTD is not liable if the installer uses the specifications to rough in, this is only a guide only. DRJ advises to have the DRJ product onsite when roughing in, this will assure the job is done correctly and accurately. Any information in regards to installation, please contact DRJ AUSTRALIA PTY LTD on: