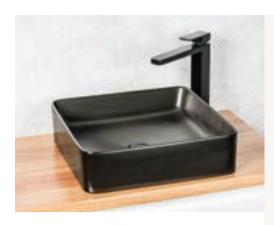

PIAZZO MATT BLACK BASIN

| PRODUCT CODE | FCB2790MB   | STYLE      | ABOVE<br>COUNTER                                  |
|--------------|-------------|------------|---------------------------------------------------|
| DIMENSIONS   | 400X400X110 | WARRANTY   | 5 YEAR PRODUCT<br>REPLACEMENT &<br>1 YEAR PARTS & |
| BRAND        | FREDERIC    |            | LABOR                                             |
|              |             | WASTE SIZE | 32 mm                                             |
| FINISH       | MATT BLACK  |            |                                                   |
| MATERIAL     | CERAMIC     |            |                                                   |