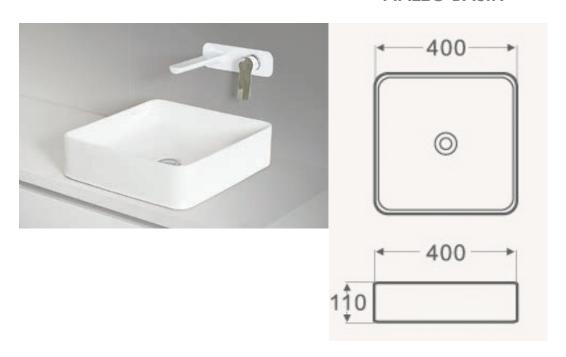

## **PIAZZO BASIN**

| PRODUCT CODE | FCB2790     | STYLE      | ABOVE<br>COUNTER                |
|--------------|-------------|------------|---------------------------------|
| DIMENSIONS   | 400X400X110 | WARRANTY   | 5 YEAR PRODUCT<br>REPLACEMENT & |
| BRAND        | FREDERIC    |            | 1 YEAR PARTS &<br>LABOR         |
| FINISH       | GLOSS WHITE | WASTE SIZE | 32 mm                           |
| MATERIAL     | CERAMIC     |            |                                 |