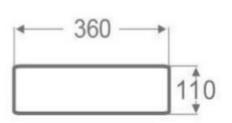

## **MILANO BASIN**

| PRODUCT CODE | FCB2780     | STYLE      | ABOVE<br>COUNTER                                  |
|--------------|-------------|------------|---------------------------------------------------|
| DIMENSIONS   | 360X360X110 | WARRANTY   | 5 YEAR PRODUCT<br>REPLACEMENT &<br>1 YEAR PARTS & |
| BRAND        | FREDERIC    |            | LABOR                                             |
|              |             | WASTE SIZE | 32 mm                                             |
| FINISH       | WHITE GLOSS |            |                                                   |
| MATERIAL     | CERAMIC     |            |                                                   |