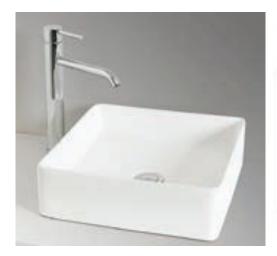

## **MILANO BASIN**

| PRODUCT CODE | FCB2780     | STYLE      | ABOVE<br>COUNTER                                  |
|--------------|-------------|------------|---------------------------------------------------|
| DIMENSIONS   | 360X360X110 | WARRANTY   | 5 YEAR PRODUCT<br>REPLACEMENT &<br>1 YEAR PARTS & |
| BRAND        | FREDERIC    |            | LABOR                                             |
|              |             | WASTE SIZE | 32 mm                                             |
| FINISH       | WHITE GLOSS |            |                                                   |
| MATERIAL     | CERAMIC     |            |                                                   |