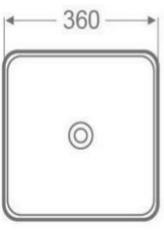

## **MILANO BASIN**

| PRODUCT CODE | FCB2780     | STYLE      | ABOVE<br>COUNTER                                  |
|--------------|-------------|------------|---------------------------------------------------|
| DIMENSIONS   | 360X360X110 | WARRANTY   | 5 YEAR PRODUCT<br>REPLACEMENT &<br>1 YEAR PARTS & |
| BRAND        | FREDERIC    |            | LABOR                                             |
|              |             | WASTE SIZE | 32 mm                                             |
| FINISH       | WHITE GLOSS |            |                                                   |
| MATERIAL     | CERAMIC     |            |                                                   |