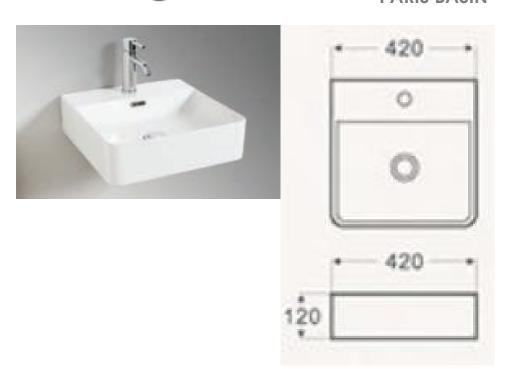

## **PARIS BASIN**

| PRODUCT CODE | FCB2771     | STYLE      | WALL MOUNT                                                 |
|--------------|-------------|------------|------------------------------------------------------------|
| DIMENSIONS   | 420X420X120 | WARRANTY   | 5 YEAR PRODUCT<br>REPLACEMENT &<br>1 YEAR PARTS &<br>LABOR |
| BRAND        | FREDERIC    | WASTE SIZE | 32 mm                                                      |
| FINISH       | WHITE GLOSS |            |                                                            |
| MATERIAL     | CERAMIC     |            |                                                            |