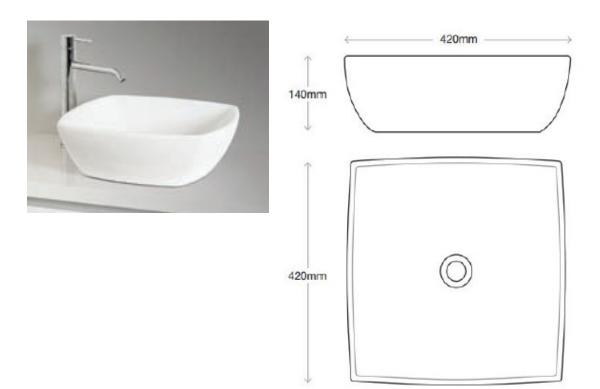

## **RACHEL BASIN**

| PRODUCT CODE | FCB260      | STYLE      | ABOVE<br>COUNTER                                  |
|--------------|-------------|------------|---------------------------------------------------|
| DIMENSIONS   | 420X420X140 | WARRANTY   | 5 YEAR PRODUCT<br>REPLACEMENT &<br>1 YEAR PARTS & |
| BRAND        | FREDERIC    |            | LABOR                                             |
|              |             | WASTE SIZE | 32 mm                                             |
| FINISH       | WHITE GLOSS |            |                                                   |
|              |             |            |                                                   |
| MATERIAL     | CERAMIC     |            |                                                   |

Please note that these dimensions will vary by a few millimeters and DRJ ASTRALIA PTY LTD is not liable if the installer uses the specifications to rough in, this is only a guide only. DRJ advises to have the DRJ product onsite when roughing in, this will assure the job is done correctly and accurately. Any information in regards to installation, please contact DRI AUSTRALIA PTY LTD on: