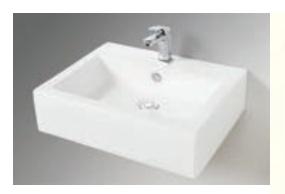

**AVIV BASIN** 

| PRODUCT CODE | FCB2461     | STYLE      | WALL MOUNT                                                 |
|--------------|-------------|------------|------------------------------------------------------------|
| DIMENSIONS   | 555X445X155 | WARRANTY   | 5 YEAR PRODUCT<br>REPLACEMENT &<br>1 YEAR PARTS &<br>LABOR |
| BRAND        | FREDERIC    | WASTE SIZE | 32 mm                                                      |
| FINISH       | WHITE GLOSS |            |                                                            |
| MATERIAL     | CERAMIC     |            |                                                            |