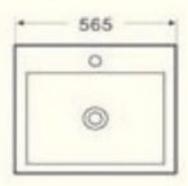

**AVIV BASIN** 

| PRODUCT CODE | FCB2461     | STYLE      | WALL MOUNT                                                 |
|--------------|-------------|------------|------------------------------------------------------------|
| DIMENSIONS   | 555X445X155 | WARRANTY   | 5 YEAR PRODUCT<br>REPLACEMENT &<br>1 YEAR PARTS &<br>LABOR |
| BRAND        | FREDERIC    | WASTE SIZE | 32 mm                                                      |
| FINISH       | WHITE GLOSS |            |                                                            |
| MATERIAL     | CERAMIC     |            |                                                            |

Please note that these dimensions will vary by a few millimeters and DRJ ASTRALIA PTY LTD is not liable if the installer uses the specifications to rough in, this is only a guide only. DRJ advises to have the DRJ product onsite when roughing in, this will assure the job is done correctly and accurately. Any information in regards to installation, please contact DRJ AUSTRALIA PTY LTD on: