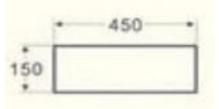

**AVIV BASIN** 

| PRODUCT CODE | FCB2461     | STYLE      | WALL MOUNT                                                 |
|--------------|-------------|------------|------------------------------------------------------------|
| DIMENSIONS   | 555X445X155 | WARRANTY   | 5 YEAR PRODUCT<br>REPLACEMENT &<br>1 YEAR PARTS &<br>LABOR |
| BRAND        | FREDERIC    | WASTE SIZE | 32 mm                                                      |
| FINISH       | WHITE GLOSS |            |                                                            |
| MATERIAL     | CERAMIC     |            |                                                            |

Please note that these dimensions will vary by a few millimeters and DRJ ASTRALIA PTY LTD is not liable if the installer uses the specifications to rough in, this is only a guide only. DRJ advises to have the DRJ product onsite when roughing in, this will assure the job is done correctly and accurately. Any information in regards to installation, please contact DRJ AUSTRALIA PTY LTD on: