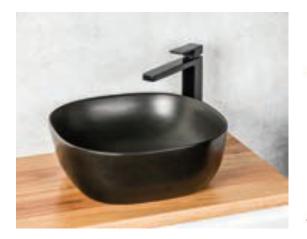

**BEC 40 MATT BLACK BASIN** 

| PRODUCT CODE | FCB240MB    | STYLE      | ABOVE<br>COUNTER                                  |
|--------------|-------------|------------|---------------------------------------------------|
| DIMENSIONS   | 410X410X150 | WARRANTY   | 5 YEAR PRODUCT<br>REPLACEMENT &<br>1 YEAR PARTS & |
| BRAND        | FREDERIC    |            | LABOR                                             |
| FINISH       | MATT BLACK  | WASTE SIZE | 32 mm                                             |
| MATERIAL     | CERAMIC     |            |                                                   |