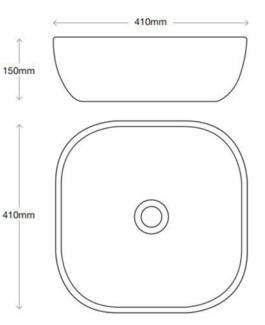

**BEC 40 MATT BLACK BASIN** 

| PRODUCT CODE | FCB240MB    | STYLE      | ABOVE<br>COUNTER                                  |
|--------------|-------------|------------|---------------------------------------------------|
| DIMENSIONS   | 410X410X150 | WARRANTY   | 5 YEAR PRODUCT<br>REPLACEMENT &<br>1 YEAR PARTS & |
| BRAND        | FREDERIC    |            | LABOR                                             |
| FINISH       | MATT BLACK  | WASTE SIZE | 32 mm                                             |
| MATERIAL     | CERAMIC     |            |                                                   |

Please note that these dimensions will vary by a few millimeters and DRJ ASTRALIA PTY LTD is not liable if the installer uses the specifications to rough in, this is only a guide only. DRJ advises to have the DRJ product onsite when roughing in, this will assure the job is done correctly and accurately. Any information in regards to installation, please contact DRJ AUSTRALIA PTY LTD on: