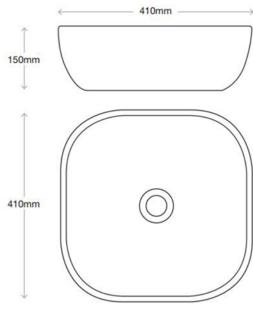

## BEC 40 BASIN

| PRODUCT CODE | FCB240      | STYLE      | ABOVE<br>COUNTER                                  |
|--------------|-------------|------------|---------------------------------------------------|
| DIMENSIONS   | 410X410X150 | WARRANTY   | 5 YEAR PRODUCT<br>REPLACEMENT &<br>1 YEAR PARTS & |
| BRAND        | FREDERIC    |            | LABOR                                             |
| FINISH       | WHITE GLOSS | WASTE SIZE | 32 mm                                             |
| MATERIAL     | CERAMIC     |            |                                                   |

Please note that these dimensions will vary by a few millimeters and DRJ ASTRALIA PTY LTD is not liable if the installer uses the specifications to rough in, this is only a guide only. DRJ advises to have the DRJ product onsite when roughing in, this will assure the job is done correctly and accurately. Any information in regards to installation, please contact DRJ AUSTRALIA PTY LTD on: