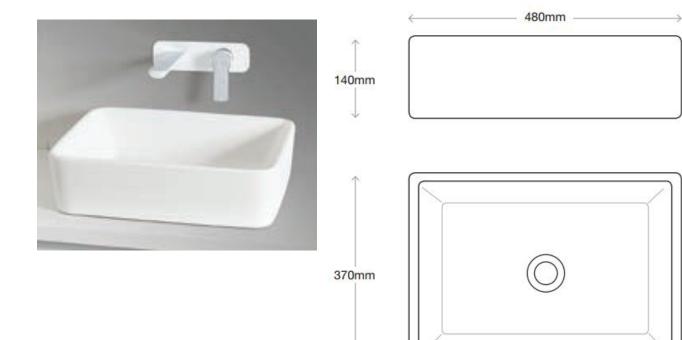

## **CARLA BASIN**

| PRODUCT CODE | FCB24       | STYLE      | ABOVE<br>COUNTER                                  |
|--------------|-------------|------------|---------------------------------------------------|
| DIMENSIONS   | 480X370X140 | WARRANTY   | 5 YEAR PRODUCT<br>REPLACEMENT &<br>1 YEAR PARTS & |
| BRAND        | FREDERIC    |            | LABOR                                             |
|              |             | WASTE SIZE | 32 mm                                             |
| FINISH       | WHITE GLOSS |            |                                                   |
|              |             |            |                                                   |
| MATERIAL     | CERAMIC     |            |                                                   |

Please note that these dimensions will vary by a few millimeters and DRJ ASTRALIA PTY LTD is not liable if the installer uses the specifications to rough in, this is only a guide only. DRJ advises to have the DRJ product onsite when roughing in, this will assure the job is done correctly and accurately. Any information in regards to installation, please contact DRI ALISTRALIA PTY LTD on: