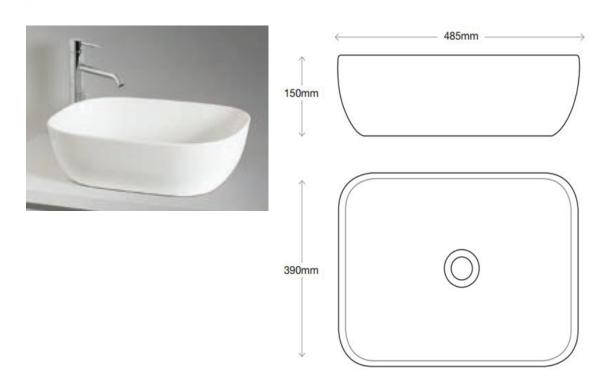

## **BEC 48 BASIN**

| PRODUCT CODE | FCB231      | STYLE      | ABOVE<br>COUNTER                                |
|--------------|-------------|------------|-------------------------------------------------|
| DIMENSIONS   | 485X390X150 | WARRANTY   | 5 YEAR PRODUCT<br>REPLACEMENT &<br>1 YEAR PARTS |
| BRAND        | FREDERIC    |            | AND LABOR                                       |
|              |             | WASTE SIZE | 32 mm                                           |
| FINISH       | GLOSS WHITE |            |                                                 |
| MATERIAL     | CERAMIC     |            |                                                 |

Please note that these dimensions will vary by a few millimeters and DRJ ASTRALIA PTY LTD is not liable if the installer uses the specifications to rough in, this is only a guide only. DRJ advises to have the DRJ product onsite when roughing in, this will assure the job is done correctly and accurately. Any information in regards to installation, please contact DRI ALISTRALIA PTY LTD on: