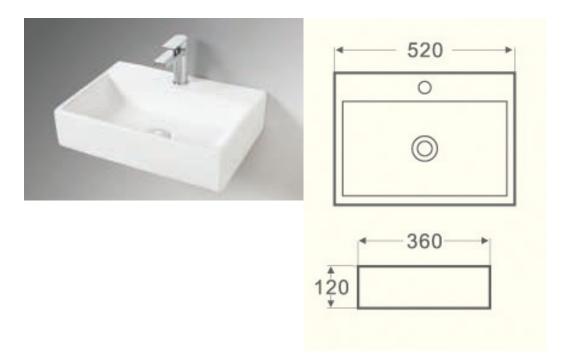

## **ROMA BASIN**

| PRODUCT CODE | FCB2021     | STYLE      | WALL MOUNT                                                 |
|--------------|-------------|------------|------------------------------------------------------------|
| DIMENSIONS   | 515X360X125 | WARRANTY   | 5 YEAR PRODUCT<br>REPLACEMENT &<br>1 YEAR PARTS &<br>LABOR |
| BRAND        | FREDERIC    | WASTE SIZE | 32 mm                                                      |
| FINISH       | WHITE GLOSS |            |                                                            |
| MATERIAL     | CERAMIC     |            |                                                            |

Please note that these dimensions will vary by a few millimeters and DRJ ASTRALIA PTY LTD is not liable if the installer uses the specifications to rough in, this is only a guide only. DRJ advises to have the DRJ product onsite when roughing in, this will assure the job is done correctly and accurately. Any information in regards to installation, please contact DRI AUSTRALIA PTY LTD on: