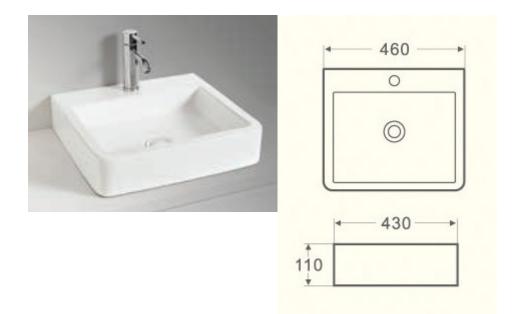

## **ZIGGY BASIN**

| PRODUCT CODE | FCB201      | STYLE      | ABOVE<br>COUNTER                                  |
|--------------|-------------|------------|---------------------------------------------------|
| DIMENSIONS   | 460X420X100 | WARRANTY   | 5 YEAR PRODUCT<br>REPLACEMENT &<br>1 YEAR PARTS & |
| BRAND        | FREDERIC    |            | LABOR                                             |
|              |             | WASTE SIZE | 32 mm                                             |
| FINISH       | WHITE GLOSS |            |                                                   |
| MATERIAL     | CERAMIC     |            |                                                   |

Please note that these dimensions will vary by a few millimeters and DRJ ASTRALIA PTY LTD is not liable if the installer uses the specifications to rough in, this is only a guide only. DRJ advises to have the DRJ product onsite when roughing in, this will assure the job is done correctly and accurately. Any information in regards to installation, please contact DRI AUSTRALIA PTY LTD on: