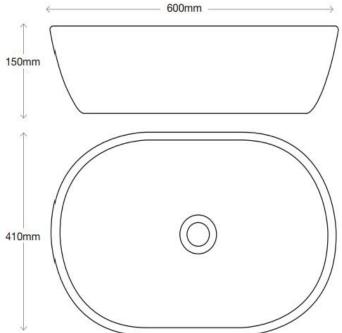

**CUTTEN BASIN** 

| PRODUCT CODE | FCB190      | STYLE      | ABOVE<br>COUNTER              |
|--------------|-------------|------------|-------------------------------|
| DIMENSIONS   | 600X410X150 | WARRANTY   | 5 YEAR PRODUCT<br>REPLACEMENT |
| BRAND        | FREDERIC    | WASTE SIZE | 32 mm                         |
| FINISH       | WHITE GLOSS |            |                               |
| MATERIAL     | CERAMIC     |            |                               |

Please note that these dimensions will vary by a few millimeters and DRJ ASTRALIA PTY LTD is not liable if the installer uses the specifications to rough in, this is only a guide only. DRJ advises to have the DRJ product onsite when roughing in, this will assure the job is done correctly and accurately. Any information in regards to installation, please contact DRJ AUSTRALIA PTY LTD on: