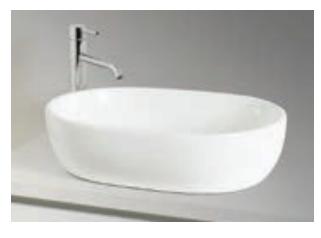

**CUTTEN BASIN** 

| PRODUCT CODE | FCB190      | STYLE      | ABOVE<br>COUNTER              |
|--------------|-------------|------------|-------------------------------|
| DIMENSIONS   | 600X410X150 | WARRANTY   | 5 YEAR PRODUCT<br>REPLACEMENT |
| BRAND        | FREDERIC    | WASTE SIZE | 32 mm                         |
| FINISH       | WHITE GLOSS |            |                               |
| MATERIAL     | CERAMIC     |            |                               |