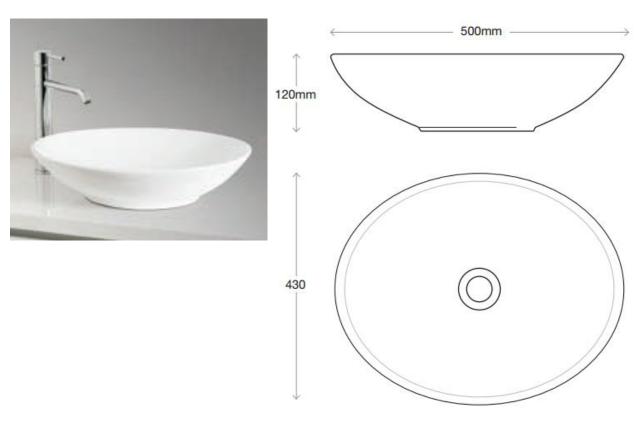

## **GRACE BASIN**

| PRODUCT CODE | FCB150      | STYLE      | ABOVE<br>COUNTER                                  |
|--------------|-------------|------------|---------------------------------------------------|
| DIMENSIONS   | 500X430X120 | WARRANTY   | 5 YEAR PRODUCT<br>REPLACEMENT &<br>1 YEAR PARTS & |
| BRAND        | FREDERIC    |            | LABOR                                             |
|              |             | WASTE SIZE | 32 mm                                             |
| FINISH       | WHITE GLOSS |            |                                                   |
|              |             |            |                                                   |
| MATERIAL     | CERAMIC     |            |                                                   |

Please note that these dimensions will vary by a few millimeters and DRJ ASTRALIA PTY LTD is not liable if the installer uses the specifications to rough in, this is only a guide only. DRJ advises to have the DRJ product onsite when roughing in, this will assure the job is done correctly and accurately. Any information in regards to installation, please contact DRI ALISTRALIA PTY LTD on: