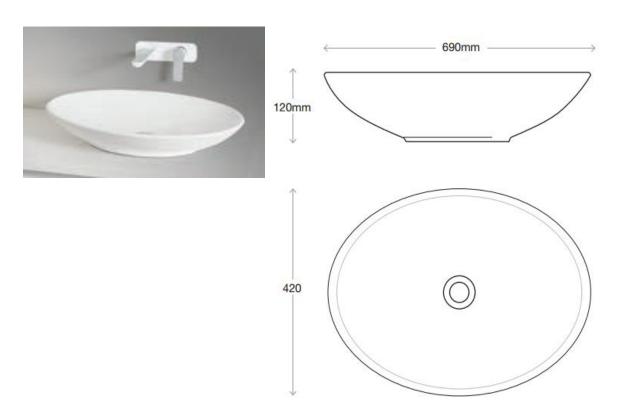

## **GOLDSCHIMIED BASIN**

| PRODUCT CODE | FCB140      | STYLE      | ABOVE<br>COUNTER                                  |
|--------------|-------------|------------|---------------------------------------------------|
| DIMENSIONS   | 690X420X120 | WARRANTY   | 5 YEAR PRODUCT<br>REPLACEMENT &<br>1 YEAR PARTS & |
| BRAND        | FREDERIC    |            | LABOR                                             |
|              |             | WASTE SIZE | 32 mm                                             |
| FINISH       | WHITE GLOSS |            |                                                   |
|              |             |            |                                                   |
| MATERIAL     | CERAMIC     |            |                                                   |

Please note that these dimensions will vary by a few millimeters and DRJ ASTRALIA PTY LTD is not liable if the installer uses the specifications to rough in, this is only a guide only. DRJ advises to have the DRJ product onsite when roughing in, this will assure the job is done correctly and accurately. Any information in regards to installation, please contact DRJ AUSTRALIA PTY LTD on: