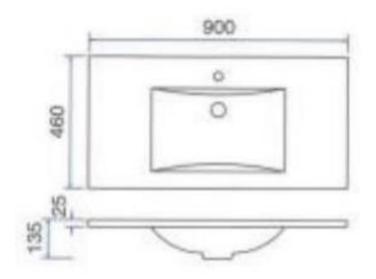

## **ETRO 900 SINGLE BOWL TOP**

| PRODUCT CODE | ET901       | WARRANTY | 12 MONTHS |
|--------------|-------------|----------|-----------|
| DIMENSIONS   | 900460X25   | STYLE    | TOP MOUNT |
| BRAND        | FREDERIC    |          |           |
| FINISH       | GLOSS WHITE |          |           |
|              |             |          |           |

Please note that these dimensions will vary by a few millimeters and DRJ ASTRALIA PTY LTD is not liable if the installer uses the specifications to rough in, this is only a guide only. DRJ advises to have the DRJ product onsite when roughing in, this will assure the job is done correctly and accurately. Any information in regards to installation, please contact DRI AUSTRALIA PTY LTD on: