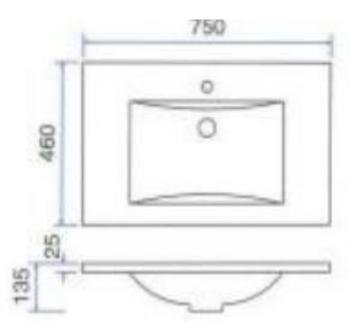

**ETRO 750 SINGLE BOWL TOP** 

| PRODUCT CODE | ET751       | WARRANTY | 12 MONTHS |
|--------------|-------------|----------|-----------|
| DIMENSIONS   | 750460X25   | STYLE    | TOP MOUNT |
| BRAND        | FREDERIC    |          |           |
| FINISH       | GLOSS WHITE |          |           |

Please note that these dimensions will vary by a few millimeters and DRJ ASTRALIA PTY LTD is not liable if the installer uses the specifications to rough in, this is only a guide only. DRJ advises to have the DRJ product onsite when roughing in, this will assure the job is done correctly and accurately. Any information in regards to installation, please contact DRJ AUSTRALIA PTY LTD on: