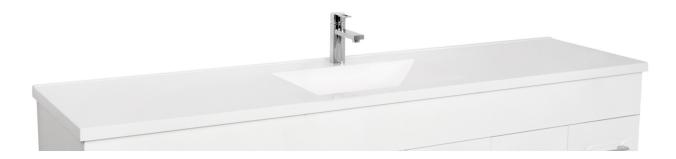

ETRO 1800 SINGLE BOWL TOP

| PRODUCT CODE | ET180       | WARRANTY | 12 MONTHS |
|--------------|-------------|----------|-----------|
| DIMENSIONS   | 1800X460X25 | STYLE    | TOP MOUNT |
| BRAND        | FREDERIC    |          |           |
| FINISH       | GLOSS WHITE |          |           |