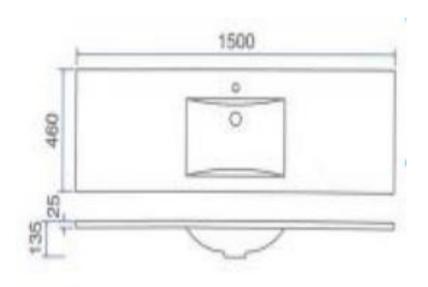

## **ETRO 1500 SINGLE BOWL TOP**

| PRODUCT CODE | ET150       | WARRANTY | 12 MONTHS |
|--------------|-------------|----------|-----------|
| DIMENSIONS   | 1500460X25  | STYLE    | TOP MOUNT |
| BRAND        | FREDERIC    |          |           |
| FINISH       | GLOSS WHITE |          |           |
|              |             |          |           |

Please note that these dimensions will vary by a few millimeters and DRJ ASTRALIA PTY LTD is not liable if the installer uses the specifications to rough in, this is only a guide only. DRJ advises to have the DRJ product onsite when roughing in, this will assure the job is done correctly and accurately. Any information in regards to installation, please contact DRJ AUSTRALIA PTY LTD on: