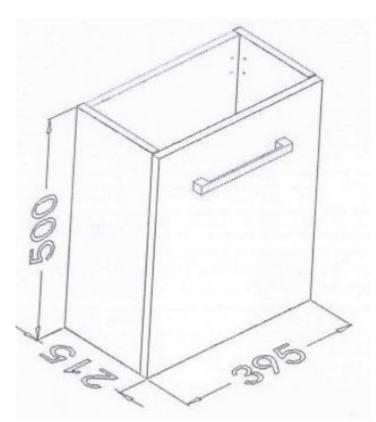

**ENSUITE 400 WALL HUNG** 

| PRODUCT CODE | ECW39W                       | WARRANTY | 1 YEAR PRODUCT<br>REPLACEMENT |
|--------------|------------------------------|----------|-------------------------------|
| DIMENSIONS   | 395X215X500                  | STYLE    | WALL HUNG                     |
| BRAND        | FREDERIC                     |          |                               |
| FINISH       | 2 PACK GLOSS<br>WHITE FINISH |          |                               |

Please note that these dimensions will vary by a few millimeters and DRJ ASTRALIA PTY LTD is not liable if the installer uses the specifications to rough in, this is only a guide only. DRJ advises to have the DRJ product onsite when roughing in, this will assure the job is done correctly and accurately. Any information in regards to installation, please contact DRJ AUSTRALIA PTY LTD on: