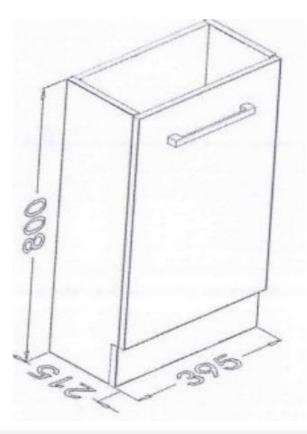

## **ENSUITE 400 FLOOR STANDING**

| PRODUCT CODE | ECF39W                       | WARRANTY | 1 YEAR PRODUCT<br>REPLACEMENT |
|--------------|------------------------------|----------|-------------------------------|
| DIMENSIONS   | 395X215X800                  | STYLE    | WALL HUNG                     |
| BRAND        | FREDERIC                     |          |                               |
| FINISH       | 2 PACK GLOSS<br>WHITE FINISH |          |                               |

Please note that these dimensions will vary by a few millimeters and DRJ ASTRALIA PTY LTD is not liable if the installer uses the specifications to rough in, this is only a guide only. DRJ advises to have the DRJ product onsite when roughing in, this will assure the job is done correctly and accurately. Any information in regards to installation, please contact DRI ALISTRALIA PTY LTD on: