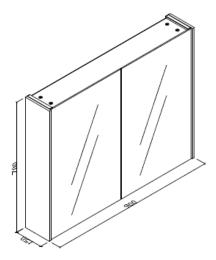

**DUNE 900 MIRROR** 

| PRODUCT CODE | DM90                  | STYLE    | WALL HUNG |
|--------------|-----------------------|----------|-----------|
| DIMENSIONS   | 900X700X150           | WARRANTY | 12 MONTHS |
| BRAND        | FREDERIC              |          |           |
| FINISH       | 2 PACK WHITE<br>GLOSS |          |           |