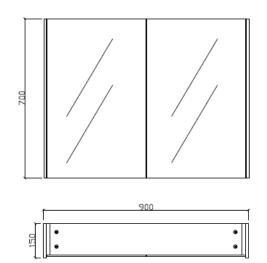

**DUNE 900 MIRROR** 

| PRODUCT CODE | DM90                  | STYLE    | WALL HUNG |
|--------------|-----------------------|----------|-----------|
| DIMENSIONS   | 900X700X150           | WARRANTY | 12 MONTHS |
| BRAND        | FREDERIC              |          |           |
| FINISH       | 2 PACK WHITE<br>GLOSS |          |           |