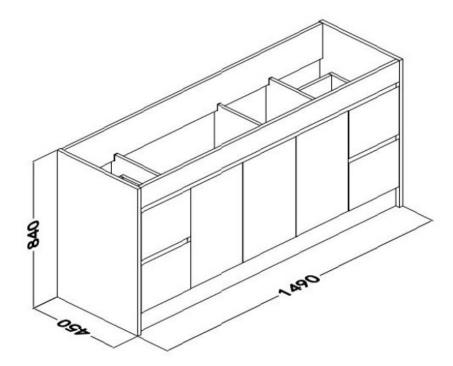

**CALCO 1500** 

| PRODUCT CODE | CFC150W                      | WARRANTY | 1 YEAR PRODUCT<br>REPLACEMENT |
|--------------|------------------------------|----------|-------------------------------|
| DIMENSIONS   | 1490X450X840                 | STYLE    | FLOOR STAND-<br>ING           |
| BRAND        | FREDERIC                     |          |                               |
| FINISH       | 2 PACK GLOSS<br>WHITE FINISH |          |                               |

Please note that these dimensions will vary by a few millimeters and DRJ ASTRALIA PTY LTD is not liable if the installer uses the specifications to rough in, this is only a guide only. DRJ advises to have the DRJ product onsite when roughing in, this will assure the job is done correctly and accurately. Any information in regards to installation, please contact DRJ AUSTRALIA PTY LTD on: