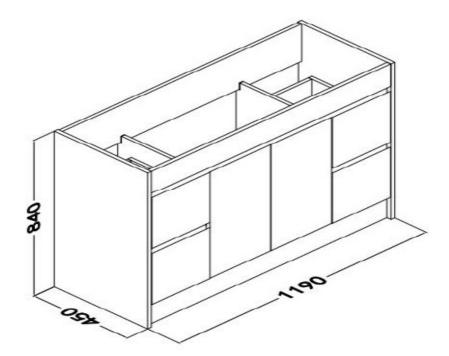

CALCO 1200

| PRODUCT CODE | CFC120W                      | WARRANTY | 1 YEAR PRODUCT<br>REPLACEMENT |
|--------------|------------------------------|----------|-------------------------------|
| DIMENSIONS   | 1190X450X840                 | STYLE    | FLOOR STAND-<br>ING           |
| BRAND        | FREDERIC                     |          |                               |
| FINISH       | 2 PACK GLOSS<br>WHITE FINISH |          |                               |

Please note that these dimensions will vary by a few millimeters and DRJ ASTRALIA PTY LTD is not liable if the installer uses the specifications to rough in, this is only a guide only. DRJ advises to have the DRJ product onsite when roughing in, this will assure the job is done correctly and accurately. Any information in regards to installation, please contact DRJ AUSTRALIA PTY LTD on: