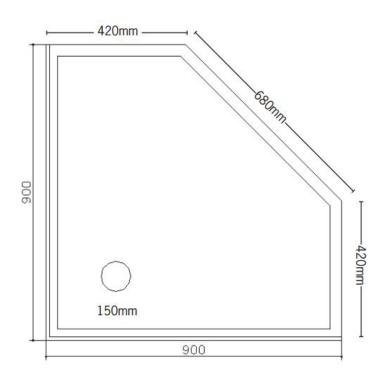

## 900X900 CORNER SHOWER BASE

| PRODUCT CODE | ASC90       | WARRANTY | 12 MONTHS |
|--------------|-------------|----------|-----------|
| DIMENSIONS   | 900X900     | MATERIAL | ACRYLIC   |
| BRAND        | FREDERIC    |          |           |
| FINISH       | GLOSS WHITE |          |           |
|              |             |          |           |

Please note that these dimensions will vary by a few millimeters and DRJ ASTRALIA PTY LTD is not liable if the installer uses the specifications to rough in, this is only a guide only. DRJ advises to have the DRJ product onsite when roughing in, this will assure the job is done correctly and accurately. Any information in regards to installation, please contact DRI AUSTRALIA PTY LTD on: