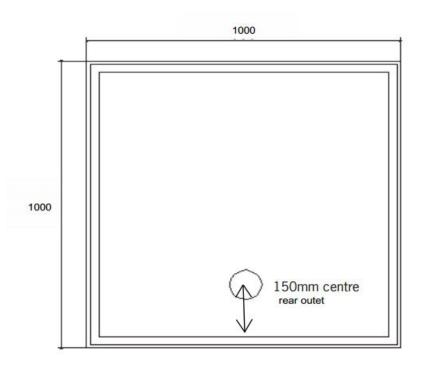

## 1000x1000 SHOWER BASE

| PRODUCT CODE | ASB102      | WARRANTY | 12 MONTHS |
|--------------|-------------|----------|-----------|
| DIMENSIONS   | 1000x1000   | MATERIAL | ACRYLIC   |
| BRAND        | FREDERIC    |          |           |
| FINISH       | GLOSS WHITE |          |           |
|              |             |          |           |

Please note that these dimensions will vary by a few millimeters and DRJ ASTRALIA PTY LTD is not liable if the installer uses the specifications to rough in, this is only a guide only. DRJ advises to have the DRJ product onsite when roughing in, this will assure the job is done correctly and accurately. Any information in regards to installation, please contact DRI AUSTRALIA PTY LTD on: