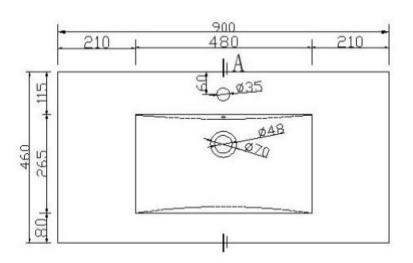

KIBA 900 TOP

| PRODUCT CODE | AKT901      | WARRANTY | 12 MONTHS |
|--------------|-------------|----------|-----------|
| DIMENSIONS   | 900X460X20  | STYLE    | TOP MOUNT |
| BRAND        | FREDERIC    |          |           |
| FINISH       | GLOSS WHITE |          |           |
|              |             |          |           |

Please note that these dimensions will vary by a few millimeters and DRJ ASTRALIA PTY LTD is not liable if the installer uses the specifications to rough in, this is only a guide only. DRJ advises to have the DRJ product onsite when roughing in, this will assure the job is done correctly and accurately. Any information in regards to installation, please contact DRJ AUSTRALIA PTY LTD on: