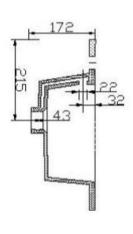

KIBA 900 TOP

| PRODUCT CODE | AKT901      | WARRANTY | 12 MONTHS |
|--------------|-------------|----------|-----------|
| DIMENSIONS   | 900X460X20  | STYLE    | TOP MOUNT |
| BRAND        | FREDERIC    |          |           |
| FINISH       | GLOSS WHITE |          |           |
|              |             |          |           |

Please note that these dimensions will vary by a few millimeters and DRJ ASTRALIA PTY LTD is not liable if the installer uses the specifications to rough in, this is only a guide only. DRJ advises to have the DRJ product onsite when roughing in, this will assure the job is done correctly and accurately. Any information in regards to installation, please contact DRJ AUSTRALIA PTY LTD on: