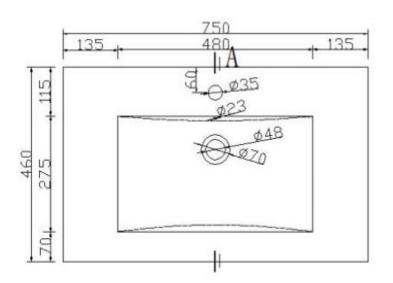

KIBA 750 TOP

| PRODUCT CODE | AKT751      | WARRANTY | 12 MONTHS |
|--------------|-------------|----------|-----------|
| DIMENSIONS   | 750X460X20  | STYLE    | TOP MOUNT |
| BRAND        | FREDERIC    |          |           |
| FINISH       | GLOSS WHITE |          |           |
|              |             |          |           |

Please note that these dimensions will vary by a few millimeters and DRJ ASTRALIA PTY LTD is not liable if the installer uses the specifications to rough in, this is only a guide only. DRJ advises to have the DRJ product onsite when roughing in, this will assure the job is done correctly and accurately. Any information in regards to installation, please contact DRJ AUSTRALIA PTY LTD on: