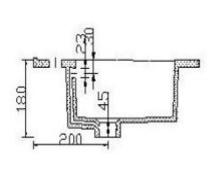

KIBA 750 TOP

| PRODUCT CODE | AKT751      | WARRANTY | 12 MONTHS |
|--------------|-------------|----------|-----------|
| DIMENSIONS   | 750X460X20  | STYLE    | TOP MOUNT |
| BRAND        | FREDERIC    |          |           |
| FINISH       | GLOSS WHITE |          |           |
|              |             |          |           |

Please note that these dimensions will vary by a few millimeters and DRJ ASTRALIA PTY LTD is not liable if the installer uses the specifications to rough in, this is only a guide only. DRJ advises to have the DRJ product onsite when roughing in, this will assure the job is done correctly and accurately. Any information in regards to installation, please contact DRJ AUSTRALIA PTY LTD on: